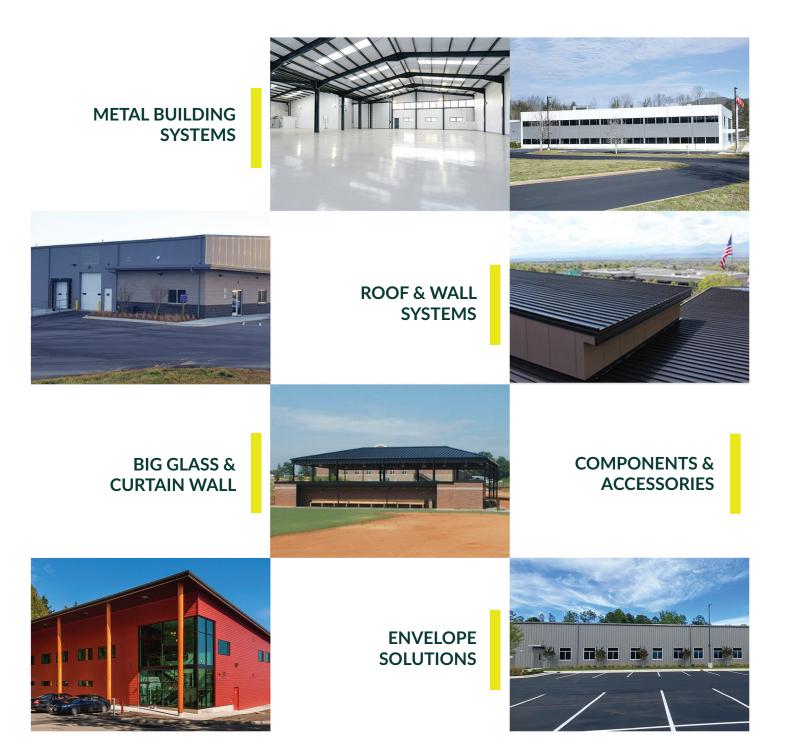

## Our product offering includes a wide range of metal building products:

- Pre-engineered Metal Buildings
  - Roof and Wall Systems
  - Rigid Board Insulation Systems
  - Components and accessories
  - Big Glass & Curtain Wall

#### **Pre-Engineered Metal Buildings**

From agricultural structures to commercial facilities and industrial complexes, our pre-engineered metal buildings are known for their durability, longevity and design flexibility. Today's customers demand much more than a simple metal building and our structures offer countless architectural possibilities far beyond the notion of a simple metal box.

### **Roofing and Wall Systems**

You can expect exceptional performance and versatility from our wide selection of roof and wall systems. Whether it's single skin or insulated metal panels, exposed fastener or concealed fastener systems, or even interior wall liner panels, our roofing and wall panels offer customized solutions for your unique needs.

### **Components & Accessories**

We offer everything you need to bring your metal building to fruition. As an approved service provider for MBCI, a renowned national brand specializing in metal components, we offer top-tier products that define the benchmark for quality. From architectural accessories to commercial and industrial trim, we have what you need to bring your project to life.

## **Big Glass and Curtain Wall**

Through Eurostar Fenestration, we offer big glass and curtain walls tailored for your metal buildings. By introducing large glass panels and curtain wall systems, your metal building is transformed into a modern, dynamic space that defies conventional expectations.